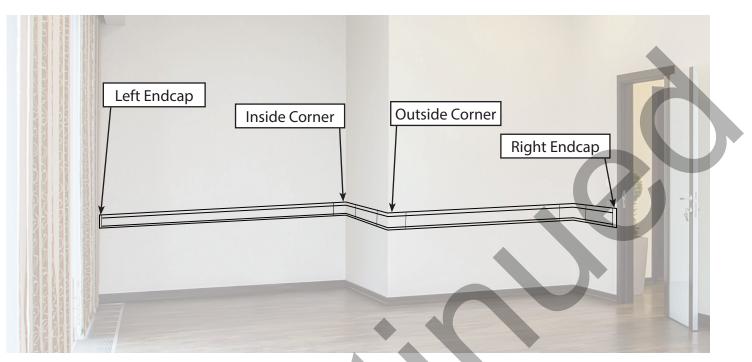

# Mounting

Reccomended for use in 5/8" drywall or similar depth material. Fixture is screwed directly to studs. Contact factory for custom application mounting solutions.

**Corners:** Miter Channel in field to create inside and outside corners.