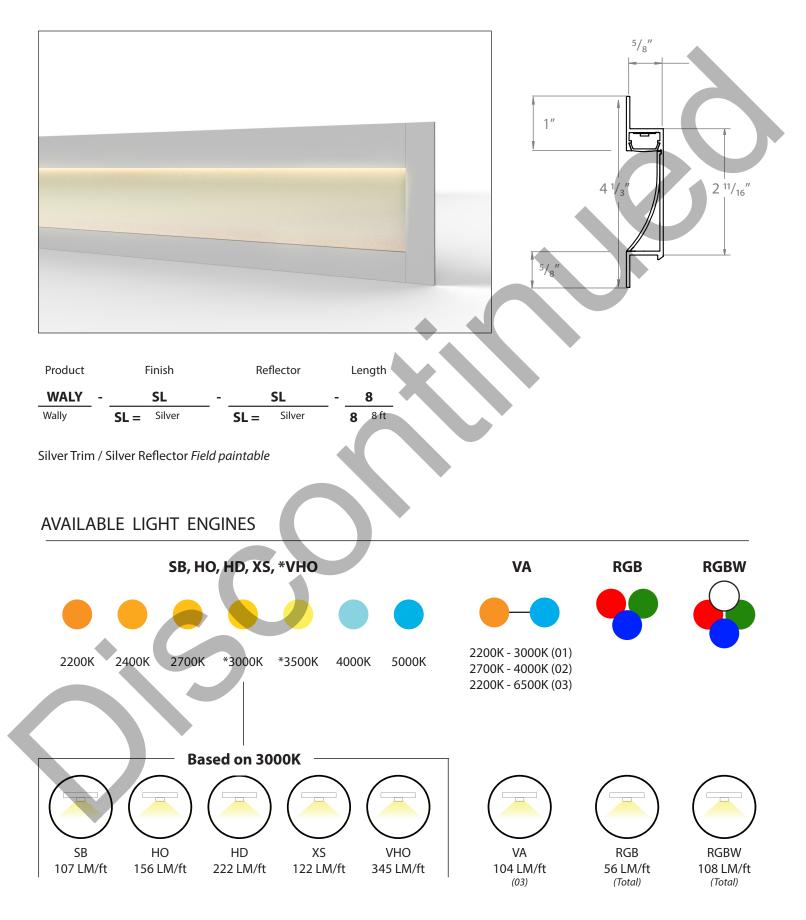

#### Construction

Housing - 6063 Aluminum T5 (shipped in 8 ft. lengths)

**Reflector** - A380 Aluminum (shipped in 8 ft lengths)

Lens - Frosted Polycabonate

# Mounting

Reccomended for use in 5/8" drywall or similar depth material. Fixture is screwed directly to studs. Contact factory for custom application mounting solutions.

**Corners:** Miter Channel in field to create inside and outside corners.

### Finish

Housing and reflector come in an anodized nickel finish standard. Housing may be field painted to match wall finish.

### **Available Light Engines**

TivoTape SB TivoTape HO TivoTape XS TivoTape HD TivoTape VHO TivoTape Variable White TivoTape RGB TivoTape RGBW