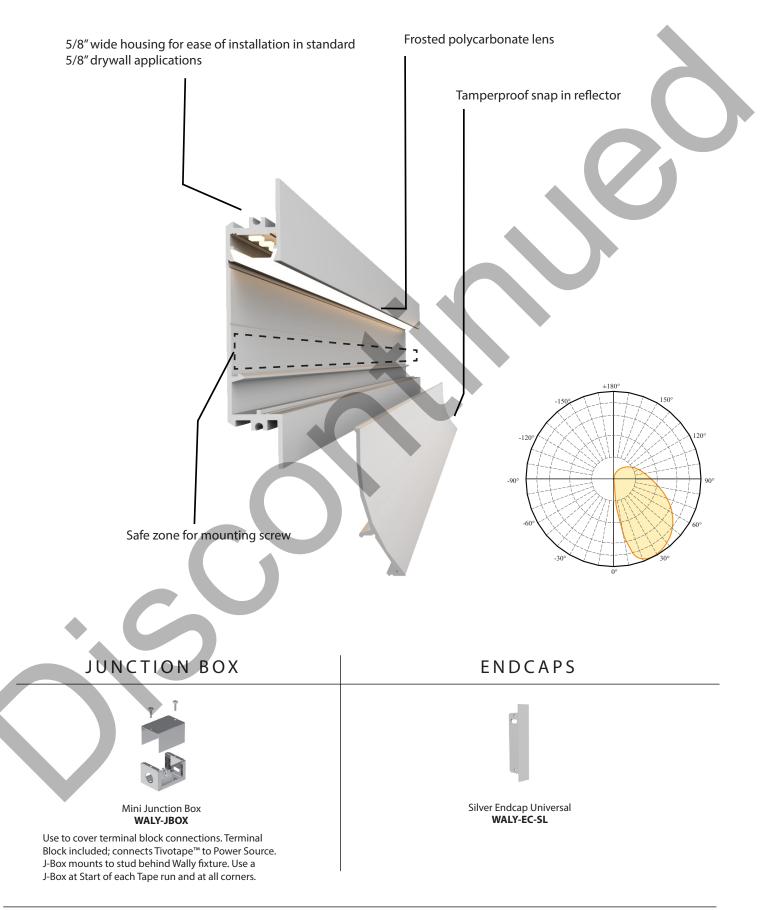

# drywall thickness recessed lighting solution

#### Construction

Housing - 6063 Aluminum T5 (shipped in 8 ft. lengths)

**Reflector** - A380 Aluminum (shipped in 8 ft lengths)

Lens - Frosted Polycabonate

# Mounting

Reccomended for use in 5/8" drywall or similar depth material. Fixture is screwed directly to studs. Contact factory for custom application mounting solutions.

**Corners:** Miter Channel in field to create inside and outside corners.

### Finish

Housing and reflector come in an anodized nickel finish standard. Housing may be field painted to match wall finish.