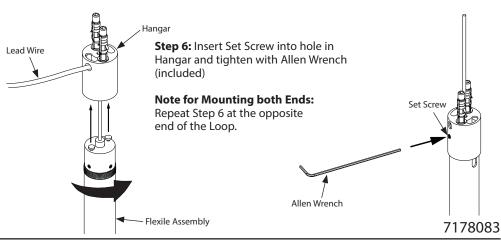

**Step 3:** Route the Lead Wire through the hangar and out the hole in the side of the Hangar.

**Step 4:** Insert the end of the Flexile assembly into the Hangar making sure the pins are inserted into the receiving holes inside the Hangar.

**Step 5:** Turn fixture to capture the pins in the mounting brackets.

### **Note for Mounting both Ends:**

Repeat steps 2, 4, and 5 for the opposite end of the Loop. Then proceed to step 6.