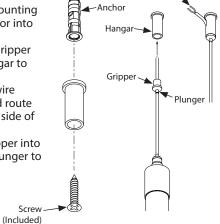

#### HANGAR WITH SIDE POWER FEED FLX-LG-V-PNDT-S

**Step 13:** Drill hole in mounting surface and Insert Anchor into hole.

**Step 14:** Unscrew the Gripper unit and screw the Hangar to the ceiling.

**Step 15:** Run the lead wire through the hanger and route through the hole in the side of the Hangar.

**Step 16:** Screw the Gripper into the hangar. Press the plunger to adjust the wire length.

Lead Wire