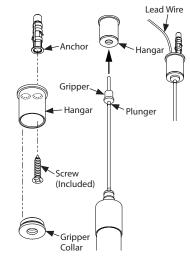

#### HANGAR WITH TOP POWER FEED FLX-LG-V-PNDT-T

**Step 13:** Drill hole in mounting surface and Insert Anchor into hole.

**Step 14:** Unscrew the Gripper and Collar. Screw the Hangar to the ceiling.

**Step 15:** Drill hole in mounting surface for Lead Wire.

**Step 16:** Replace the Gripper Collar

**Step 17:** Run the lead wire through the hanger and route it through the hole at the top of the Hangar.

**Step 18:** Screw the Gripper into the hangar. Press the plunger to adjust the wire length.