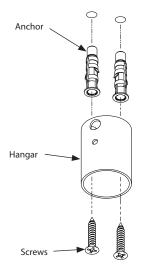

# Flush Mount Hanging Options Installation

**Step 1:** Drill 2 holes in mounting surface and Insert Anchors into holes.

**Step 2:** Attach Hangar to mounting surface with two screws.

**Note for Hanging Loop:** Repeat Step 1 and 2 for the opposite end of the loop.

**Step 3:** Route the Lead Wire through the hangar and out the hole in the side of the Hangar.

**Step 4:** Insert the end of the Flexile assembly into the Hangar making sure the pins are inserted into the receiving holes inside the Hangar.