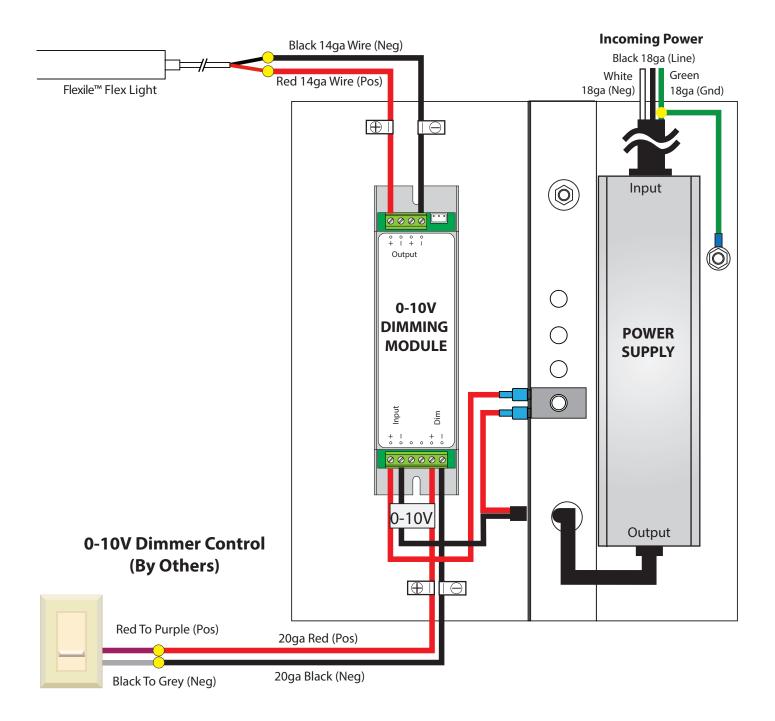

# Power Supply with 0-10V Sample Wiring Diagram

There are many possible options for dimming Flexile. See the specification sheet for more information. The following wiring diagram is for reference only. Please refer to the installation instruction for the power supply you choose for detailed wiring instructions.