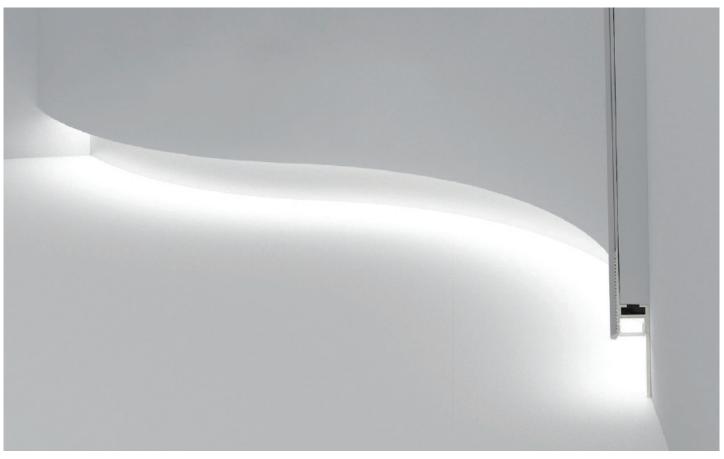

Apply spakle eveny across both surface to desired look and let dry

After drying - finish with paint coat

Note: Glorieta 08 is a bendable extrusion and can be formed to curved surfaces

Tivoli, LLC. reserves the right to modify this specification without prior notice.