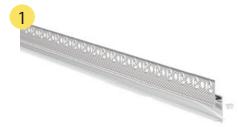

### Installation

Before installatino make sure extrusion is free of any defects and clean

Install extrusion to the base of desired location

Stick mesh-tape on extrusion and drywall evenly divided on both surfaces

Apply spakle eveny across both surface to desired look and let dry

After drying - finish with paint coat

Note: Glorieta 08 is a bendable extrusion and can be formed to curved surfaces

Tivoli, LLC. reserves the right to modify this specification without prior notice.