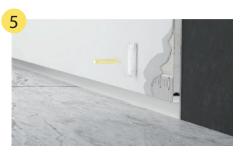

### Installation

Before installatino make sure extrusion is free of any defects and clean

Install extrusion to the base of desired location

Stick mesh-tape on extrusion and drywall evenly divided on both surfaces

Apply spakle eveny across both surface to desired look and let dry

After drying - finish with paint coat

Note: Glorieta 08 is a bendable extrusion and can be formed to curved surfaces

Tivoli, LLC. reserves the right to modify this specification without prior notice.