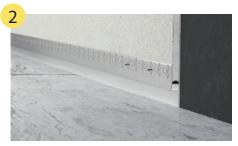

### Installation

Before installatino make sure extrusion is free of any defects and clean

Install extrusion to the base of desired location

Stick mesh-tape on extrusion and drywall evenly divided on both surfaces

Apply spakle eveny across both surface to desired look and let dry

After drying - finish with paint coat

Note: Glorieta 08 is a bendable extrusion and can be formed to curved surfaces

Tivoli, LLC. reserves the right to modify this specification without prior notice.