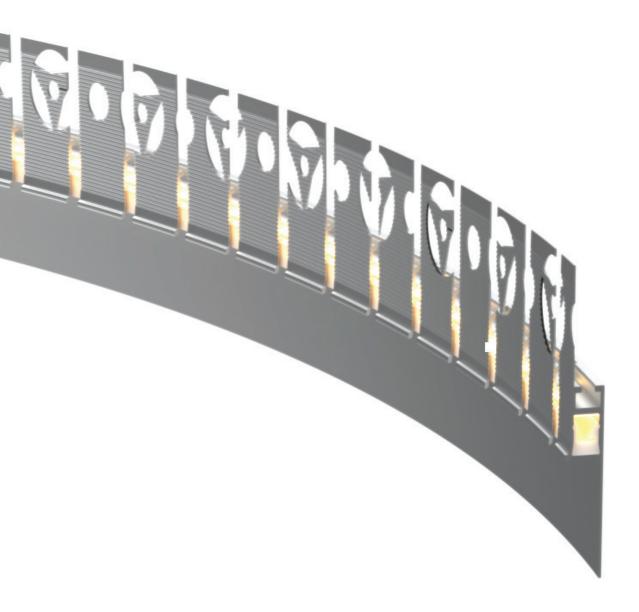

### Installation

Before installatino make sure extrusion is free of any defects and clean

Install extrusion to the base of desired location

Stick mesh-tape on extrusion and drywall evenly divided on both surfaces

Apply spakle eveny across both surface to desired look and let dry

After drying - finish with paint coat

Note: Glorieta 08 is a bendable extrusion and can be formed to curved surfaces

Tivoli, LLC. reserves the right to modify this specification without prior notice.