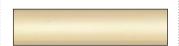

### Profile & Dimensions

## **Ordering Information**

GLOR-08-CHAN-XXX-6.5 XXX=SIL (Silver), BLK (Black) Anodized Aluminum Extrusion, available in 6.5' lengths

GLOR-08-LNS-SIL-XXX-XXX XXX= DIF (Diffuser), BLK (Black) XXX (unit in feet) = 10, 50, 100 Silicone Lens Roll