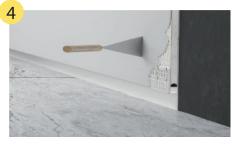

### Installation

Before installatino make sure extrusion is free of any defects and clean

Install extrusion to the base of desired location

Stick mesh-tape on extrusion and drywall evenly divided on both surfaces