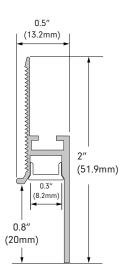

# GLORIETA 08 Design Guide







### Profile & Dimensions





## **Ordering Information**



GLOR-08-CHAN-XXX-6.5 XXX=SIL (Silver), BLK (Black) Anodized Aluminum Extrusion, available in 6.5' lengths



GLOR-08-LNS-SIL-XXX-XXX XXX= DIF (Diffuser), BLK (Black) XXX (unit in feet) = 10, 50, 100 Silicone Lens Roll



GLOR-08-EC-XXX-01 XXX= WHT (White), BLK (Black) Solid End Cap



GLOR-08-EC-XXX-02 XXX= WHT (White), BLK (Black) Powerfeed End Cap

## **Diode Visibility**





Diffused lens

Black lens



### Installation



Before installatino make sure extrusion is free of any defects and clean



Install extrusion to the base of desired location



Stick mesh-tape on extrusion and drywall evenly divided on both surfaces



Apply spakle eveny across both surface to desired look and let dry



After drying - finish with paint coat

Note: Glorieta 08 is a